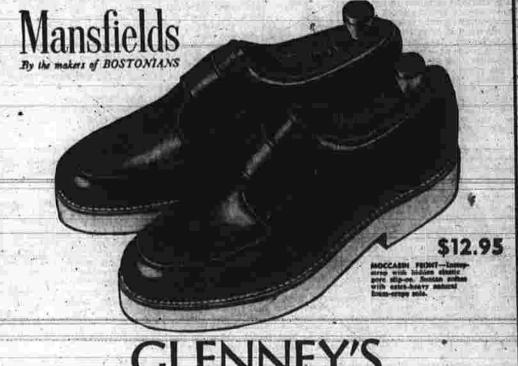

#### SHOE DEPT.

| All Children and Misses' Pumps and Oxfords<br>Formerly \$5.50 NOW \$3.99               |
|----------------------------------------------------------------------------------------|
| Children and Misses' Pumps and Oxfords<br>Formerly \$6.50 NOW \$4.99                   |
| Children and Misses' Pumps and Oxfords<br>Formerly \$7.50                              |
| Children and Misses' Pumps and Oxfords<br>Formerly \$8.50 NOW \$6.99                   |
| Growing Girls' Oxfords Formerly \$7.50 NOW \$5.99                                      |
| LADIES' PUMPS AND OXFORDS<br>FORMERLY \$9.95 NOW \$7.95                                |
| FORMERLY \$10.95 NOW \$8.99                                                            |
| LADIES' PUMPS AND OXFORDS<br>FORMERLY \$11.95 NOW \$9.99                               |
| LADIES' PUMPS AND OXFORDS<br>FORMERLY \$12.95 NOW \$10.99                              |
| LADIES' PUMPS AND OXFORDS<br>FORMERLY \$13.95 NOW \$11.99                              |
| MEN'S BROWN OR BLACK OXFORDS FORMERLY \$12.50 NOW \$10.99 FORMERLY \$13.50 NOW \$11.99 |