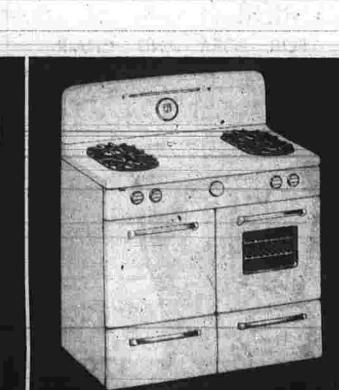

Survey proves this new gas range has all features of most nationally-known models usually selling for \$30-\$50 more. Has divided cooktop with light, oven window and light, pull out broiler, big storage drawer. Use Terms.