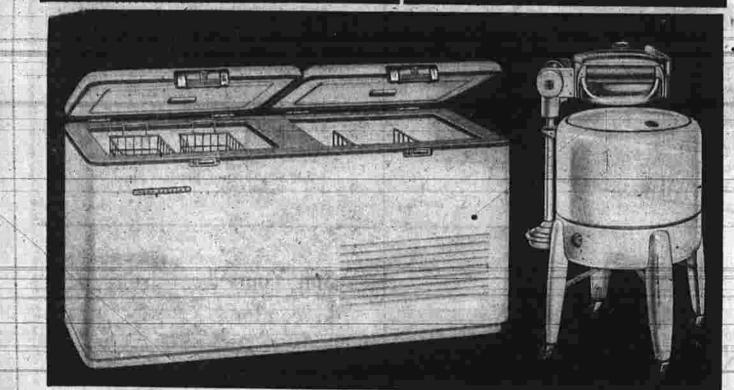

**429.95 HOME FREEZER** 377.88

Big 16 cu. ft. freezer holds 560 lbs. Save by quantity buying-cut down on food waste. Has counter-balanced lids, chromed handles with tumbler locks, recessed toe panel, 2 wire baskets and 2 dividers. Terms, 15% down. 36' RANGE-SAVE \$30-\$50 99.88

REG. 84.95 M-W WASHER 73.88

Quick, easy washing at blg savings. 3-vane Swirlator washes 8 lbs. clothes thoroughly without tangling. 2" bal-

loon-roll wringer adjusts to right pressure for every fabric. Use Terms. REG. 239.95 AUTOMATIC WASHER NOW ONLY ..... \$219.88