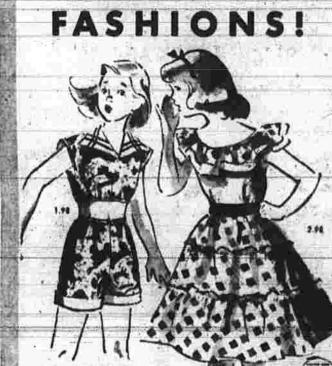

these sun-loving checkered denims

Bra-top . . . separate skirt that buttons to the hemline. A pair you'll wear when the sunshines

brightest on beach or patio. Of Cone Exports Sanforized tattersall checked denim. In red and

black or navy and blue. Sizes 9

Bra-top ... \$1.98. Skirt ... \$4.98

Sleeveless fitted weskit, wing

collared and smoke-pearl buttoned . . . cuffed shorts have

trouser pockets. Red and black, navy and blue Cone Export San-

Westkit . . \$2.98 Shorts . . \$2.98

Blair's Sun Clothes Dept. is now ready to provide you with the sudsable, sunny separates that complete your summer wardrobe, featuring Jantzen, Paddle and Saddle, Whitestag and many others.

forized checked denim.

come see, we'll show you.

- makes light of

pital made observation of patients proper methods, there exist today undergoing the various treat-facilities adequate for the needs of ments possible, such as whiripool only 8 out of every hundred cames. walkers, patients with artificial their envelopes are urged to do limbs learning to climb stairs and so at once. Anyone who did not watching the many kinds of exercise so essential to recovery.