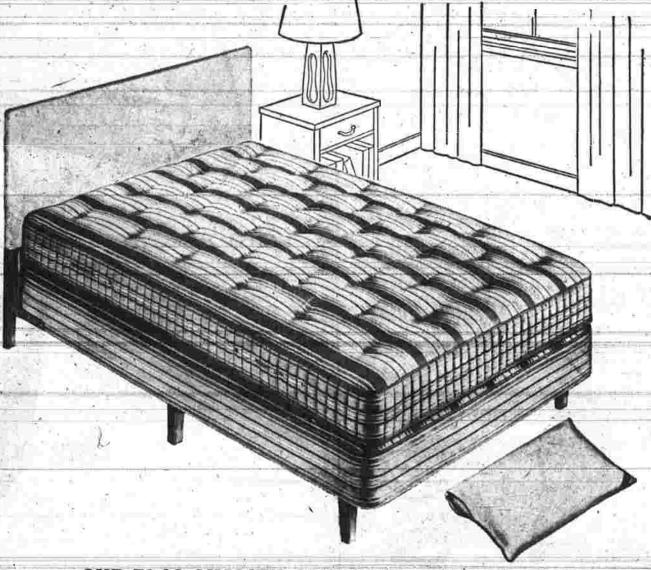

Wheel Chaises with innerspring mattresses

Ah! Here's real luxury for your lawn, porch or terrace. The two-part innerspring mat-tress comes in a choice of gay red, blue or green Vinyl-coated plastics. Raise the "Magic Arms" to adjust the back; back drops down flat to form cot. Baked-on white enameled