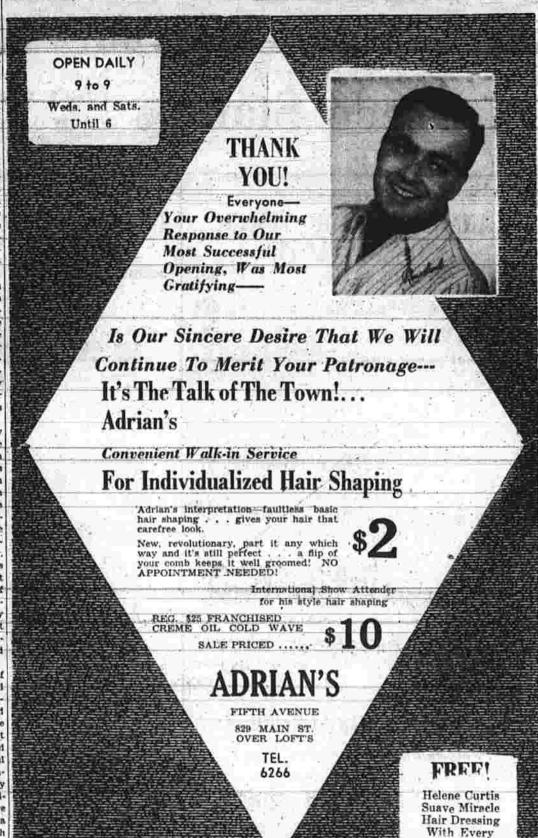

As Head of Local Hospital

Octave in Ninth Year

Dealers Say

W. P. Slover in Ninth Year

As Head of Local Hospital

Potato Shortage Hasn't being received, At thostesses.

And Isn't Anticipated selling potatoes from Maine crop of the year. lieved that it will.